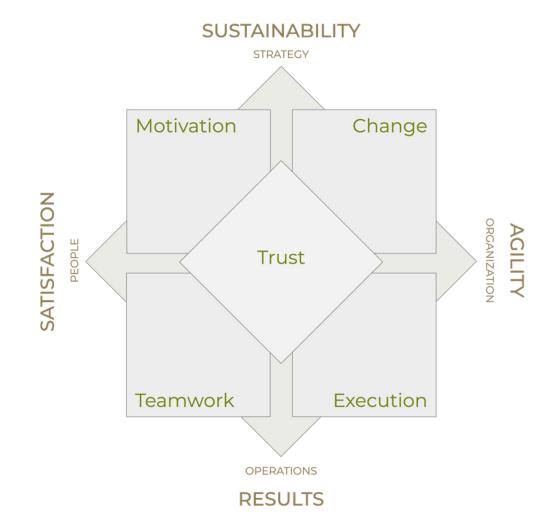

### What drives success?

These five drivers predict over 60% of key performance outcomes.

# **About Vital Signs Model:**

The Vital Signs Model includes five drivers that predict key performance outcomes for leaders, teams and entire organizations.

#### The Five drivers:

Trust is a feeling of confidence and faith that engenders a willingness to risk and facilitates success in the other drivers.

Motivation is the source of energy to overcome challenges, pursue a goal, or maintain commitment.

Change is the readiness to innovate and adapt to succeed in a continuously evolving situation.

Teamwork is collaborating to pursue a goal; it requires a sense of shared purpose and belonging.

Execution is the ability to achieve strategic results by implementing effective tactics.