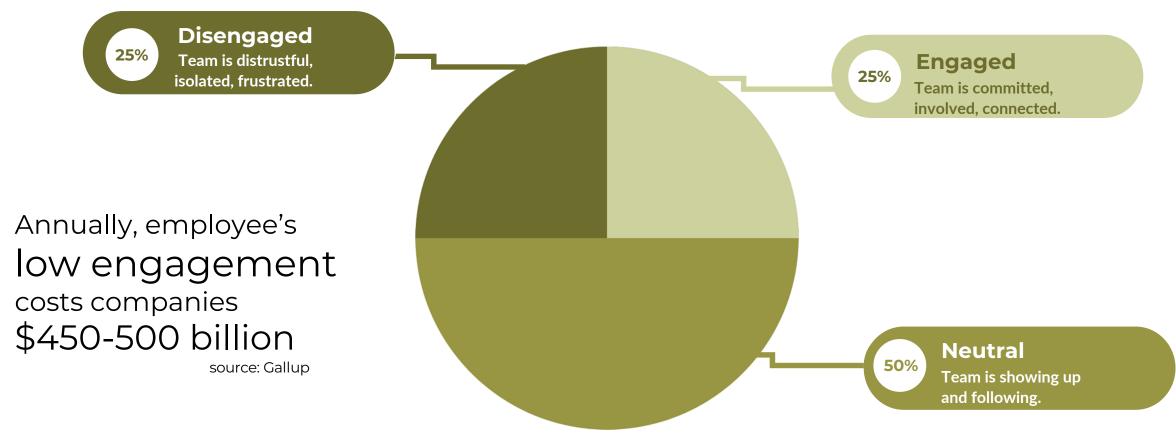

# How Much of Your Organization is Engaged?

You get what you measure. Measure what matters.

#### **ENGAGED ORGANIZATIONS ARE 23% MORE PROFITABLE**

source: Gallup

Join top organizations from around the world using emotional intelligence to fuel employee engagement and performance.

Some of Six Seconds clients include: